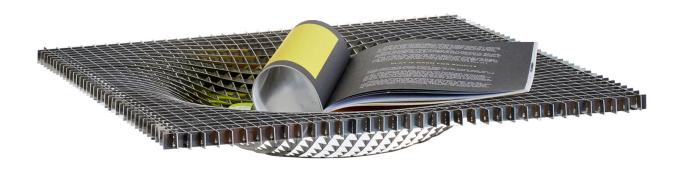

## Fundamental Berlin: Bowl "Gravity, Steel"

## €749.00

**Product no.: IN-940416** 

Inspired by the mathematics of nature: the sophisticated design objects of the Berlin design studio FUNDAMENTAL are based on the mathematical laws of nature.

The "Gravity" bowl changes its appearance depending on the angle from which it is viewed. Due to the mounting technique, the tray transforms from a square to a diamond. Made of powder-coated stainless steel. Made in Italy, assembled in Berlin. Size 7 x 47.5 x 47.5 cm (h/w/d). Steel version.