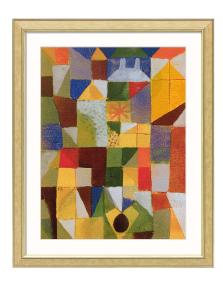

## €380.00

Product no.: IN-873834

Although the work is clearly abstract, it contains elements of reality: urban elements such as a church and two windows with mullions and transoms are clearly recognisable. The colourful, mosaic-like composition also makes the picture appear like a colourful church window in the overall impression.

Original: 1919, watercolour on paper on cardboard, 29.9 x 22.3 cm. Kurt Fried Foundation, Ulm, Ulm Museum.

High-quality Fine Art Giclée museum reproduction in 7 pigment colours on real handmade watercolour paper. Limited edition of 499 copies, numbered on the back. Framed in a golden solid wood frame with bevel cut passe-partout, glazed. Size approx. 58 x 47 cm (h/w).