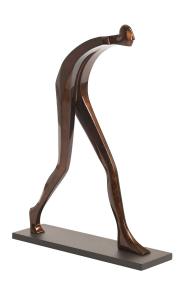

## Sculpture "Walking" (medium version), cast

## €440.00

Product no.: IN-948059

When looking at the sculpture "Walking", this question inevitably arises: Where is he rushing to, advancing so purposefully? The possible destination is left to the viewer's imagination.

Crafted from a high-quality cast, mounted on a premium wooden panel. Carefully covered by hand with shimmering silver leaf and varnished with a transparent old gold sheen. Suitable for indoor use only. Total size 62 x 45 x 13 cm (h/w/d). Weight approx. 4.5 kg.