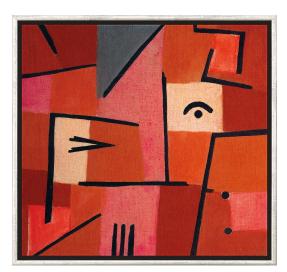

## Paul Klee: Picture "View From Red" (1937), framed

## Product no.: IN-779465

The important German-Swiss painter and graphic artist was a close friend of the artists of the Blaue Reiter and consistently followed unique artistic paths. From his initial fantastically whimsical phase to the serious, mystical pictorial language in his late work. Already ill, he achieves a maturity that is inherent in a purified lightness. Original: Pastel on jute, private collection, Milan.

Giclée print on canvas. Mounted on a stretcher frame and framed in solid wood shadow gap frame. Size 51 x 54 cm (h/w).

Product link: https://www.arsmundi.de/en/paul-klee-picture-view-from-red-1937-framed-779465/