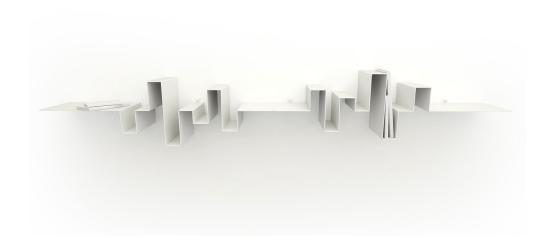

## Frederik Roijé Design: Wall shelf "Storylines", white version

## €219.00

Product no.: IN-895776

Practical and innovative at the same time. Let the Storylines wall shelf write "stories" on your wall. With its different levels, the shelf offers various possibilities for arranging it with books, pictures or other decorations. You decide when the story ends because Storylines can be extended as desired with other shelves of its kind.

Made of powder-coated steel. Size 28 x 90 x 20 cm (h/w/d). Weight approx. 8 kg. Clean with a damp cloth and mild cleanser. White version.

Product link: https://www.arsmundi.de/en/frederik-roije-design-wall-shelf-storylines-white-version-895776/