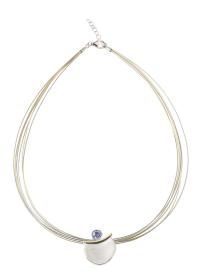

## Necklace "Saphira"

## Product no.: IN-942881

Sapphire-blue glow and silver sheen define this extraordinary piece of jewellery. The pendant of the necklace consists of a silver circle fragment, whose brushed surface reveals an exciting structure. The round silver shape is finished off with an elegant gold line on which a radiant blue crystal balances.

925 sterling silver, rhodium-plated and gold-plated (brushed silver, shiny gold), Light Sapphire crystal. 6-row necklace made of bicolour stainless steel wire. Adjustable length from 42-45 cm. Pendant 2.2 x 1.8 cm (h/w). With lobster clasp.