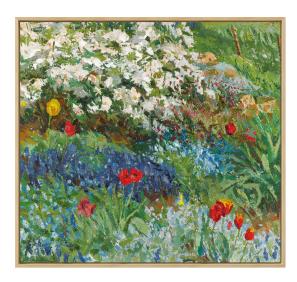

## Jochen Fiedler: Picture "Front Garden in May" (2015), framed

## €630.00

Product no.: IN-889554.R1

For landscape painters, every season of the year offers its own charm. That is also the case for the artist Jochen Fiedler. Fiedler loves plein air painting and has come across his motifs on many study trips. However, this one originates from his own garden featuring the muted autumn colours.

Colourful Giclée print on canvas. Limited edition of 199 copies, numbered on the back and signed by the artist. Mounted on a stretcher frame. Stretcher frame size 71 x 77 cm (h/w). Framed in a natural wood shadow gap frame. Size 74 x 80 cm (h/w).