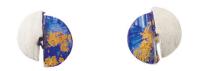

## Product no.: IN-942435

All the jewellery pieces in the "Painting + Structure" collection are unique pieces. They contain individual fragments of paintings by the artist Jürgen Kreuchauff. The refinement with 24-carat gold leaf, 925 silver leaf and colour pigments as well as the fusion of the components create unique colour and structure gradients.

Dynamic shades of blue meet delicate nuances of silver and gold in a rhythmic interplay. Diameter 1 cm each.

Product link: https://www.arsmundi.de/en/kreuchauff-design-stud-earrings-sky-dance-942435/

ars mundi Edition Max Büchner GmbH Bödekerstraße 13 30161 Hannover Deutschland All prices incl. VAT and excl. shipping costs