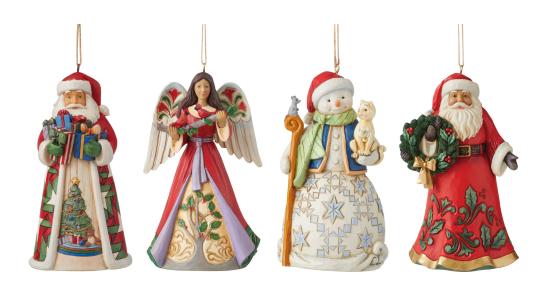

## Jim Shore: Christmas pendant, set of 4

€139.00

Product no.: IN-938275

Jim Shore's loving objects find enthusiastic followers all over the world. And this is no surprise because the cheerful Christmas spirit they exude is simply irresistible. For his motifs, he draws inspiration from the ceramics and patchwork quilts of colonial American folk art. Discover the unique charm of Jim Shore's "Heartwood Creek" edition! Each copy is painted by hand - so each figure is a unique piece.

These four Christmas tree pendants bring festive cheer to your home! Each sculpture has been cast in porcelain-like resin and painted by hand. Each piece is unique. Height approx. 11.5 cm each. Only available as a set.