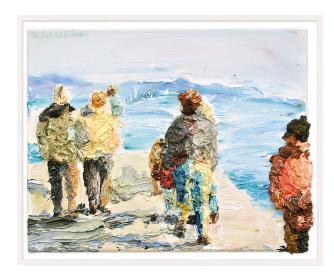

## **Monika Taffet:**

## Picture "Afternoon Stroll" (2013) (Original / Unique piece), framed

€2,900.00

Product no.: IN-886866.R1

The painter Monika Taffet lends her landscapes a unique atmosphere through relief-like structures. She applies the oil and acrylic paints in layers that are sometimes several centimetres thick, creating a three-dimensional picture surface on the canvas. Within these rich layers of impasto, Taffet blurs all the contours and details of the objects - similar to Impressionist painting. The pictorial impression of colour, light and spatial depth makes Taffet's painting an exciting and at the same time, sensual experience.

Original painting 2013, signed. Oil and acrylic on canvas, stretched on a stretcher frame. Framed in a white solid wood shadow gap frame. Size 45 x 55 cm (h/w).

Product link: https://www.arsmundi.de/en/monika-taffet-picture-afternoon-stroll-2013-original-unique-piece-framed-886866-r1/