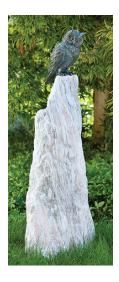

## €690.00

Product no.: IN-748677

The plumage of the long-eared owl is perfectly adapted to its habitat. At night, it searches for prey in the deep forest as a silent and almost invisible hunter. And during the day, it sits on a branch - often nestled close to the trunk - its plumage can hardly be distinguished from the background. As a bronze sculpture, on the other hand, it presents itself in all its beauty and splendour - perched on a tree trunk or a high natural stone column.

Bronze sculpture "Long-eared Owl" with stone column: size (owl) approx. 10 x 25 x 10 cm (w/h/d), weight 1 kg. Column height approx. 40-45 cm. Weight approx. 70 kg. Each column is a unique piece

Product link: https://www.arsmundi.de/en/garden-sculpture-long-eared-owl-version-with-column-748677/