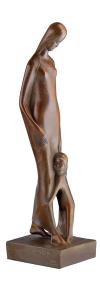

## Joseph Enseling: Sculpture "Madonna with Child" (1920), reduction in bronze

€2,480.00

Product no.: IN-840729

Original: Wood sculpture, stained reddish-brown, original size 87.5 x 22.5 x 26 cm. Privately owned.

Edition in bronze. Directly cast from the original and reduced in size (reduction), cast by hand using the Lost-Wax-Process and patinated brown. Limited edition of 499 copies, numbered and with the signature taken from the original as well as the foundry hallmark. ars mundi Exclusive Edition, published in cooperation with the community of joint-heirs. With numbered certificate of authenticity and limitation. Size 32 x 8, x 9.5 cm (h/w/d). Weight 2.8 kg.