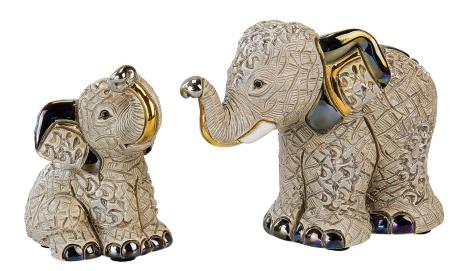

## Set of 2 ceramic figurines "Asian Elephant Family"

## €168.00

Product no.: IN-894486

They originate from Uruguay and are among the most beautiful examples of folk art there. The effort that goes into these colourful ceramics is enormous. In a first step, the still soft cast base form is decorated with fine ornamental details. The first firing hardens it, then it is painted - again by hand - and decorative enamel glazes are applied. After further kiln cycles, gilding and platinum elements are finally applied - creating individual testimonies of the close connection between Latin American folk art and handicraft at the highest level. Each piece is unique.

Size of mother elephant: 10 x 6.5 x 11.5 cm (h/w/d). Size elephant child: 9 x 5 x 6.5 cm (h/w/d). Both elephants only available as a set

Product link: https://www.arsmundi.de/en/set-of-2-ceramic-figurines-asian-elephant-family-894486/