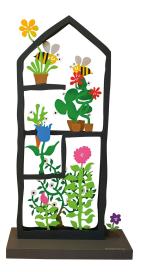

## Patrick Preller: Garden sculpture "Monster Plant House"

## Product no.: IN-907680

A house in which life is raging and which is happily shared by very different plants. Preller's "Plant House" invites you to let everyday life be everyday life and simply join in the celebration. Lacquered steel, limited edition 20 copies + 10 A.C. copies, numbered and signed by the artist. Size  $100 \times 52 \times 30$  cm (h/w/d). Weight approx. 11 kg.