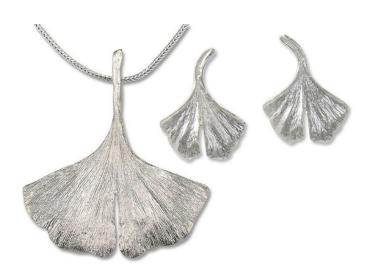

## Ginkgo jewellery set in 925 sterling silver

925 sterling silver. Necklace: pendant 4 x 4.5 cm, on 45 cm long chain. Stud earrings: size 2.5 x 2 x 1 cm each.

The jewellery set includes a necklace and stud earrings.

Product link: https://www.arsmundi.de/en/ginkgo-jewellery-set-in-925-sterling-silver-822801/