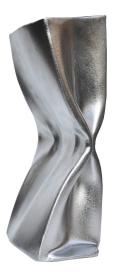

## Jan Köthe: Sculpture "Everything Has Two Sides" (2016) (Original / Unique piece), stainless steel

## €3,200.00

Product no.: IN-947735

Jan Köthe's sculpture aims to draw society's attention to the consequences of its decisions.

Original sculpture made of stainless steel, 2016. Hand-signed, dated, titled. Size 34 x 20 x 12 cm (h/w/d). Weight 4.7 kg.