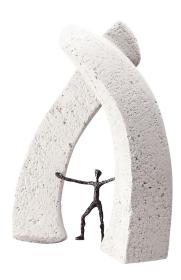

## Sculpture "Opening up New Dimensions", bronze and cast stone

## €240.00

Product no.: IN-464445

A new opportunity: The willingness to engage in something new creates access to completely new dimensions. The key is to step through the gate with confidence and seize the opportunity!

This object is from the series "Business and Motivation". The sculpture impresses with its dynamics, the deep contrast between dark patinated bronze and light cast stone pedestal and is shipped with an expert's report. Total height 30 cm.