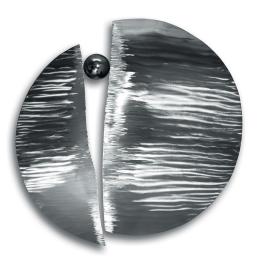

## BJ Keith: Wall sculpture "Sterling Journey"

## €1,480.00

Product no.: IN-719413

Despite all the abstraction, it is the moon that is almost directly in front of the viewer's eyes. "Sterling Journey" plays with light: the surface shows a moving, light ripple with changing incidence of light and casts a silvery matt light back into the room. Wall object made of polished stainless steel, diameter 94 cm. Weight approx. 10 kg. For inside and outside.