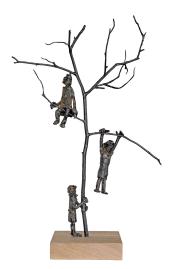

## Freddy de Waele: Sculpture "Tree of Joy", bronze

## Product no.: IN-888789

The Belgian Freddy De Waele has been working with figurative design for a long time. His expressive sculptures often have something childlike, light and playful. In his "Tree of Joy," he shows happy children climbing a tree and thus refers to the joy of simple things.

Sculpture in fine bronze, patinated and polished with oak base. Hand cast using the Lost-Wax-Process. Limited edition of 75 copies, numbered and signed, with certificate. Size 65.5 x 38 x 18 cm (h/w/d). Weight 3 kg.