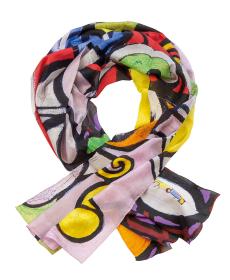

## Pablo Picasso: Silk scarf "Large Still Life with Pedestal Table"

€128.00

Product no.: IN-929388

This high-quality scarf is inspired by one of Picasso's still lifes of fruit, which develops a whole new pictorial language through the curved and dynamic lines that suggest the bodily forms of his companion Marie Thérèse. Original: Musée Picasso, Paris. © RMN-Grand Palais, R-G Ojéda © Succession Picasso, Paris 2015 © RMN-Grand Palais, Paris 2015. Hand-rolled hem in 100% silk. Size 160 x 60 cm (I/w).