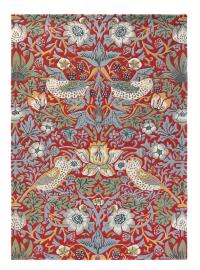

## Carpet "Strawberry Thief Red" (170 x 240 cm) - after William Morris

## €1,200.00

Product no.: IN-926250

High-quality designer carpet, based on the original by the English artist William Morris (1834-1896) with stylised and elaborately drawn plant and bird images. With cotton backing. Made of 100% hand-tufted virgin wool. Suitable for underfloor heating. Size 170 x 240 cm. Red version.