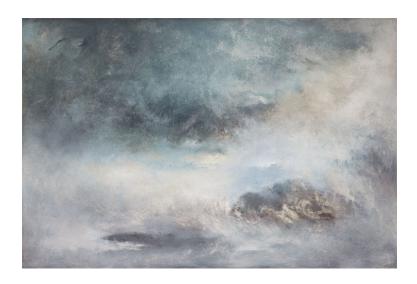

## Susann Ohlendorf: Picture "Blue Shades of Dawn" (2010), on stretcher frame

## €590.00

Product no.: IN-740404.KR

Nature as a landscape of the soul: Susann Ohlendorf is a master of flowing transitions. A landscape that is still hidden in darkness, delicate contours reveal the dawning day. "I am inspired by nearly abstract moments like these in nature. It seems that the visible and the tangible are merging," the artist comments.