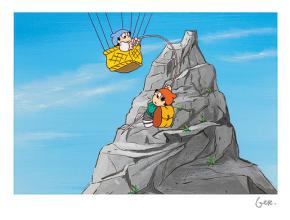

## Wolf Gerlach: Picture "Towards the Top", unframed

"Towards the Top": Two Mainzelmännchen on their way to dizzy heights. Giclée print on handmade paper. Limited edition of 199 copies, signed. Unframed. Sheet size 34 x 27.5 cm.

Product link: https://www.arsmundi.de/en/wolf-gerlach-picture-towards-the-top-unframed-768045-00/