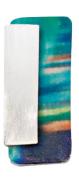

## €134.00

Product no.: IN-941436

All the jewellery pieces in the "Painting + Structure" collection are unique pieces. They contain individual fragments of paintings by the artist Jürgen Kreuchauff. The refinement with 24-carat gold leaf, 925 silver leaf and colour pigments as well as the fusion of the components create unique colour and structure gradients.

Impressive play of colours, contrasted by 925 silver leaf and 24-carat gold leaf, complemented by elements of fine silver. Size each 2  $\times$  0.5 cm (h/w).

Product link: https://www.arsmundi.de/en/kreuchauff-design-stud-earring-moon-river-941436/