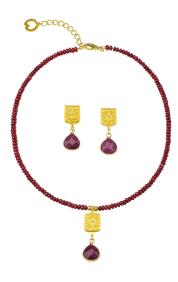

## Petra Waszak: Jewellery set "Poppea"

€238.00

Product no.: IN-940156

The eye-catchers of this set are crest-like jewellery elements with floral ornaments bearing precious pendants made of faceted jade. Necklace made of faceted red agate. Jewellery elements and lobster clasp made of brass 24 ct. gold-plated.

Necklace: length adjustable from 40-46 cm. Pendant size 4 x 1.2 cm (h/w). Stud earrings: size  $3.5 \times 1.2 \text{ cm}$  (h/w) each.

The jewellery set includes a necklace and stud earrings.

Product link: https://www.arsmundi.de/en/petra-waszak-jewellery-set-poppea-940156/