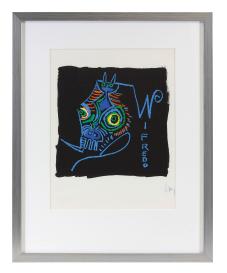

## €420.00

Product no.: IN-232510.28R1

The Cuban Wifredo Lam succeeded in bringing native traditions and modern stylistic devices to a perfect synthesis in his art. His pictures combine magical, totemic symbols and references to Afro-Cuban mythologies with elements of Cubism and Surrealism. Wifredo Lam's artistic interpretation of the letter W develops the typographic sign as the initial of his first name in a kind of metamorphosis from the ears of a mysterious jungle animal. The ambiguous creature shines out of the deep darkness in an unreal, ghostly light.

Photolithograph in six colours, signed by the artist, numbered on the back. Limited edition of 5,000 copies. Sheet size approx. 30 x 23.5 cm (h/w). Framed in silver-coloured solid wood with bevel cut passe-partout, glazed. Size 45.5 x 36.5 cm (h/w).