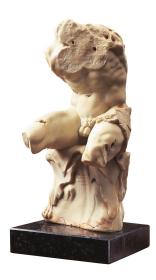

## Apollonius: Sculpture "Torso of Belvedere" (Reduction), cast

Original: 1st century BC, height 159 cm. Vatican, Museo Pio-Clementino, Sala delle Muse. Marble.

Reduction. Polymer ars mundi museum replica, cast by hand, with diabase base. Total height 35 cm, pedestal 16 x 15 x 4 cm.