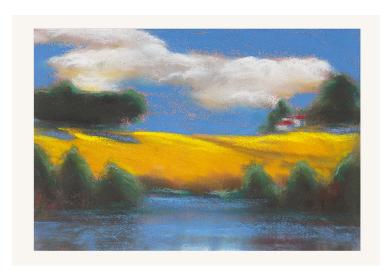

## €190.00

Product no.: IN-781269.00

Kani Alavi's northern German nature in a portrait. The painting presented here proves Alavi's skills in landscape depiction. It thematises landscape and art history, as it shows the landscape around Worpswede, which already inspired early Expressionists.

Fine Art Giclée print on 308g Hahnemühle handmade paper. Limited edition of 199 copies, numbered and signed by hand. Unframed. Motif size 27.8 x 38.3 cm (h/w). Sheet size 30.5 x 42.5 cm (h/w). ars mundi Exclusive Edition.