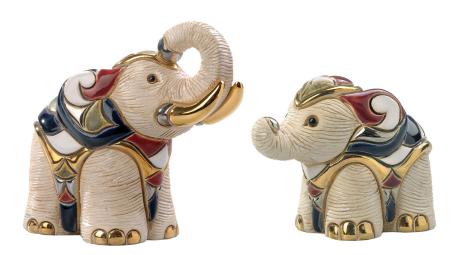

## Set of 2 ceramic figures "White Elephant and Baby"

## €228.00

Product no.: IN-905310

They originate from Uruguay and are among the most beautiful examples of folk art there. The effort that goes into these colourful ceramics is enormous. In a first step, the still soft cast base form is decorated with fine ornamental details. The first firing hardens it, then it is painted - again by hand - and decorative enamel glazes are applied. After further kiln cycles, gilding and platinum elements are finally applied - creating individual testimonies of the close connection between Latin American folk art and handicraft at the highest level. Each piece is unique.

These noble ceramic figures were handmade with great effort. The shiny surface, the vibrant colours, and the unusual shape make each figurine unique. Handmade unique pieces of enamelled ceramic with numerous gildings. Size white elephant  $10 \times 11 \times 6 \text{ cm}$  (h/w/d) and white elephant baby  $6 \times 9 \times 5 \text{ cm}$  (h/w/d).

Set of white elephant and baby.

Product link: https://www.arsmundi.de/en/set-of-2-ceramic-figures-white-elephant-and-baby-905310/