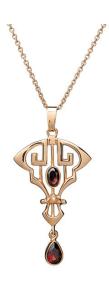

The "L'anima" necklace is unmistakably inspired by Art Nouveau. Pendant in solid 925 sterling silver with rose gold plating, two garnet stones in oval and teardrop shapes and oriental half pearl. Necklace, adjustable length 43-45 cm with lobster clasp. Pendant size  $2.5 \times 4.5 \text{ cm}$  (w/h).