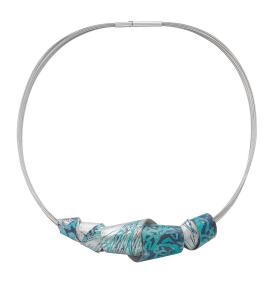

This expressive necklace is a wearable abstract work of art. The pendant, made of three individual elements, and its dynamic décor is reminiscent of an action painting. Made of Painting + Structure material with a silver leaf overlay. The arrangement of the elements is variable. Strung on 15 fine stainless steel wires with clip closure. Length 45 cm. Total width of pendant approx. 7 cm.