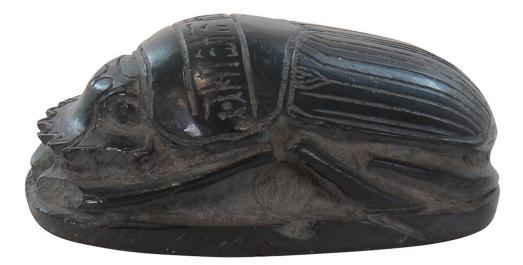

## Replica "Scarab with Hieroglyphs", cast

## Product no.: IN-942781

This finely crafted scarab is also known as the "Heart Scarab." The flat part of the scarab bears a hieroglyphic inscription. Heart scarabs emerged during the New Kingdom as talismans that were placed on the mummy in place of the heart. Original: Black stone, Egypt, New Kingdom, 18th to 20th Dynasties, 1550 to 1070 BC, Musée d'Aquitaine, Bordeaux.

Replica made of hand-patinated resin. Comes with a certificate of authenticity. Size 3 x 4.5 x 7 cm (h/w/d). Weight approx. 0.07 kg.

Product link: https://www.arsmundi.de/en/replica-scarab-with-hieroglyphs-cast-942781/