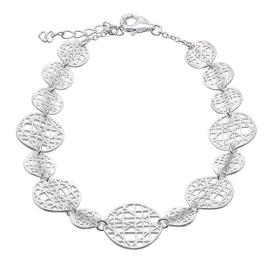

## **Bracelet** "Lattice"

## Product no.: IN-937820

The unusual pattern of this item of jewellery is a striking eye-catcher. The circular jewellery elements have refined openwork structures that evoke a variety of associations and are the charm of this bracelet. Made of matt 925 sterling silver, with a practical lobster clasp. The diameter of the jewellery elements is 0.5 cm-1.5 cm. Adjustable length 17-20 cm.