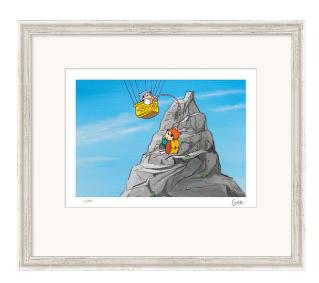

## Wolf Gerlach: Picture "Towards the Top", framed

"Towards the Top": Two Mainzelmännchen on their way to dizzy heights.

Giclée print on handmade paper. Limited edition 199 copies, signed. Sheet size 34 x 27.5 cm. Framed in a sophisticated solid wood frame in Prague silver with bevel cut passe-partout, dustproof glazed. Size 49.2 x 42.7 cm.