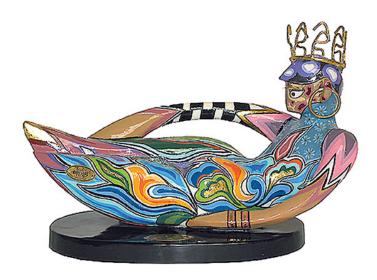

## Zodiac sign sculpture "Aquarius" (21.1.-19.2.), artificial marble hand-painted

€98.00

Product no.: IN-463818.2

Astrology à la Pop Art: Tom's funny and colourful zodiac signs.

The quirky art objects from the workshop of Thomas ("Tom") Hoffmann are pure individualism: they deliberately break rigid everyday rules and spread good humour. And because every human being has his or her destiny, Tom's zodiac signs are highly individual creatures: a scorpion has only rarely stretched its sting more gracefully and vital, and a lion has only seldom shown its golden mane more proudly. "Stay as you are!" the "Zodiacs" shout to the viewer, "and be it with pride!"

Sculpture hand cast in artificial marble and intricately hand-painted. Height 12 cm.

**Product link:** https://www.arsmundi.de/en/tom-s-drag-zodiac-sign-sculpture-aquarius-211-192-artificial-marble-hand-painted-463818-2/