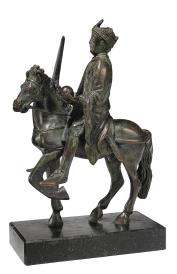

## Equestrian statuette "Charlemagne", bronze version

## Product no.: IN-042860

The universal monarch, who has already become a symbolic ruler, appears here with orb, sword and lily crown. The original of this world-famous bronze sculpture is one of the most precious treasures of world art. Original: Musée du Louvre, Paris. 9th century, from the treasury of the Metz Cathedral.

Finely patinated cast bronze with traces of real gilding. Size incl. pedestal 26.5 x 17 x 9 cm (h/w/d).

Product link: https://www.arsmundi.de/en/equestrian-statuette-charlemagne-bronze-version-042860/

ars mundi Edition Max Büchner GmbH Bödekerstraße 13 30161 Hannover Deutschland All prices incl. VAT and excl. shipping costs