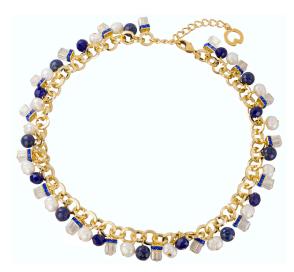

## Petra Waszak: Necklace "Therese"

## Product no.: IN-893022

The renowned jewellery artist translates the Bavarian way of life into the colours gold, white and blue in an upbeat, light and radiantly beautiful way.

Petra Waszak's "Therese" jewellery is a liaison of genuine cultured pearls, lapis lazuli, Swarovski crystals, crystal glass and 24-carat gold-plated brass. Adjustable length 40-45 cm, with lobster clasp. Limited to 199 copies with numbered and hand-signed certificates.