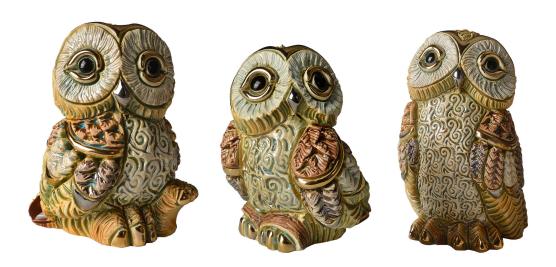

## Set of 3 ceramic figures "Owl Family"

In Greek mythology, the owl embodies wisdom. Artfully detailed ceramic set, partly gilded. Enamel glaze. Size owl mother:  $11 \times 7 \times 6 \times (h/w/d)$ . Size owl child 1:  $7 \times 5 \times 5 \times 6 \times (h/w/d)$ . Size owl child 2:  $9 \times 5 \times 6 \times (h/w/d)$ . Only available as a set.