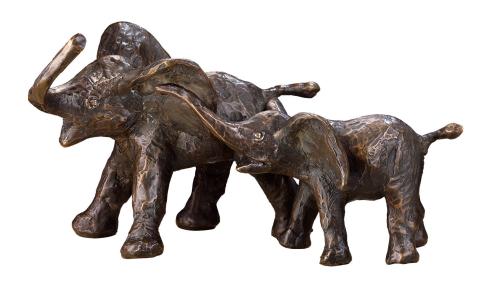

## **Kurt Arentz: Sculpture "Elephant Family", bronze**

€1,480.00

Product no.: IN-477630

Elephants, depicted as a pair, are not only symbols and guardians of happiness, they also symbolise partnership and loyalty. With their strength and power, they protect everyone close to them. An elephant attaches great importance to love, family and friendship.

Exclusive to ars mundi: sculptural group in fine bronze, cast by hand using the Lost-Wax-Process, patinated and polished by hand. Limited world edition 199 copies, numbered and signed. Size 22 x 12 x 11,5 cm (w/h/d), weight 3 kg.