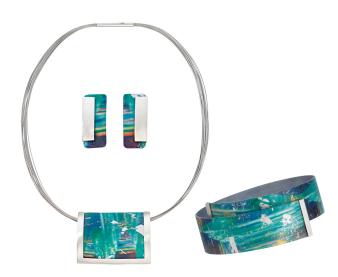

## €720.00

Product no.: IN-941439

All the jewellery pieces in the "Painting + Structure" collection are unique pieces. They contain individual fragments of paintings by the artist Jürgen Kreuchauff. The refinement with 24-carat gold leaf, 925 silver leaf and colour pigments as well as the fusion of the components create unique colour and structure gradients.

Impressive play of colours, contrasted by 925 silver leaf and 24-carat gold leaf, complemented by elements of fine silver. Necklace: stainless steel, length 45 cm, stainless steel plug-in clasp. Pendant size 3.5 x 4 cm (h/w). Stud earrings: size 2 x 0.5 cm (h/w) each.

Bangle: diameter 6.5 cm. An inner silver strap ensures that the bangle doesn't slip off the wrist and allows size adjustments.

The jewellery set includes a necklace and stud earrings.

Product link: https://www.arsmundi.de/en/kreuchauff-design-jewellery-set-moon-river-941439/