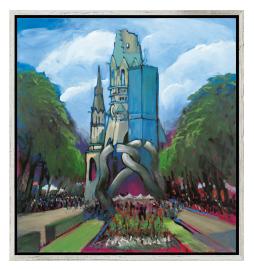

## Kani Alavi: Picture "View of Memorial Church", framed

## €620.00

Product no.: IN-830949.R1

High-quality Fine Art Giclée print in 7 colours on quality cotton canvas, stretched on a stretcher frame. Limited world edition of 49 copies, signed and numbered by the artist on the back. Framed in sophisticated silver solid wood shadow gap frame. Size approx. 77 x 72.5 cm (h/w). ars mundi Exclusive Edition.