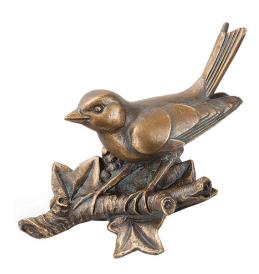

## Garden object / wall sculpture "Finch", bronze

## €159.00

Product no.: IN-898017

Finches are native to practically the entire globe, and the regions where they don't live are really rare. It is the perfect bird - at home everywhere, even in the garden at your home. It sits on its branch and observes its surroundings attentively.

Sculpture in bronze, cast using the Lost-Wax-Process, chiselled and patinated by hand. Size 14 x 16 x 7 cm (h/w/d). Weight approx. 0.8 kg. With suspension device.

Product link: https://www.arsmundi.de/en/garden-object-wall-sculpture-finch-bronze-898017/