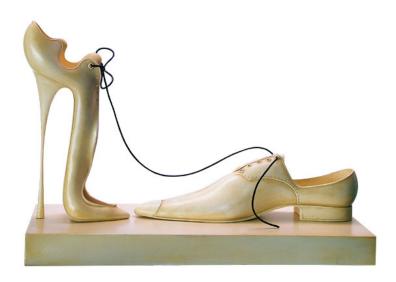

## Paul Wunderlich: Sculptural group "A Deux", cast stone version

€2,900.00

Product no.: IN-212548

In Wunderlich's sculptural group "A Deux", everyday objects undergo a metamorphosis under the sign of Eros. The manneristically exaggerated shoes become symbols of the male and female elements. Knotted together by a leather strap, they grow together into a new shared reality: The pair of shoes is at once a symbol of togetherness and erotic fetish.

Sculpture in ivory-coloured cast stone, cast by hand. Patinated and polished by hand. Limited edition of 400 copies. Catalogue raisonné no. 101a. Size including plinth: Height 31 cm, length 43,5 cm, depth 18 cm. Weight 6 kg. The sculptures are numbered and signed on a porcelain plaque embedded in the plinth.