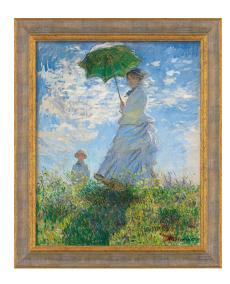

## **Claude Monet:**

## Picture "Woman with Parasol (Madame Monet and her Son)" (1875), framed

## €390.00

Product no.: IN-891729

Original: 1875, oil on canvas, 100 x 81 cm, New York, Metropolitan Museum of Art.

High-quality Fine Art Giclée on cotton artist canvas stretched on an adjustable solid wood stretcher frame. The canvas structure can be felt and seen. With solid real wood framing in light grey with a golden grain finish. Limited edition of 980 copies. With certificate. Size approx. 66 x 55 cm (h/w).