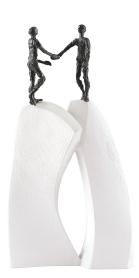

## Luise Kött-Gärtner: Sculpture "Joining Hands", bronze on cast stone

## Product no.: IN-422514

From the series "Business and Motivation": Nothing can replace the helping hand of a friend!

Small sculpture made of dark patinated bronze and light cast stone pedestal. Height including pedestal 30.5 cm.