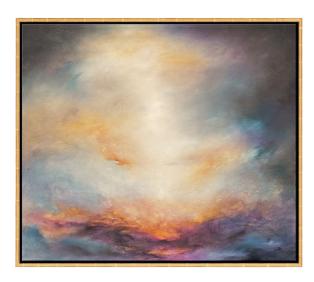

## Susann Ohlendorf: Picture "Twilight", framed

## €850.00

Product no.: IN-726881.R1

"Actually, I depict feelings - that are often far too complex and multi-layered to put them into words," says the artist. And so she creates her colour-intensive landscapes of souls and feelings from inseparably interwoven seas of clouds in a mixed technique she developed herself.

Reproduced using the Fine Art Giclée process directly onto 100% cotton artist's canvas and stretched onto a stretcher frame for a brilliant, authentic reproduction. Limited edition of 199 copies, numbered on the back and signed by the artist. Stretcher frame size 115 x 100 cm. Framed in solid wood shadow gap frame. Size 120 x 105 cm.