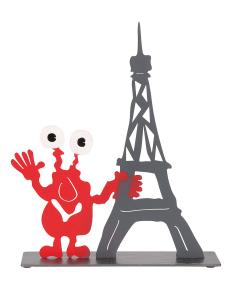

## Product no.: IN-943054

Patrick Preller's city monsters visit the landmarks of the world's great cities and spread a real good mood.

n Paris, the city of love, we are greeted by the Eiffel Tower and a cheerful red creature with a heart-shaped mouth. Individually lacquered steel sculpture. Limited to 50 copies. Hand-signed and numbered. Size 42 x 35 x 10 cm (h/w/d). Weight approx. 2.25 kg.