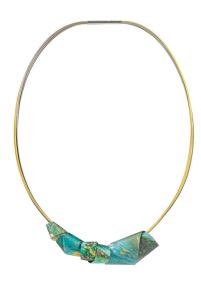

The colourful pendant made of Painting + Structure material is a wearable masterpiece that artfully wraps itself around the chain made of partially fine gold-plated stainless steel wire (bi-coloured). With clip fastener. Length 45 cm. Jewellery elements made of Painting + Structure material. Size approx. 2 x 8 cm (h/w).