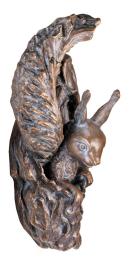

## Garden object / wall sculpture "Squirrel - Looking Out of a Knothole", bronze

## Product no.: IN-903054

The squirrel has spent a long time in hibernation, mainly in its nest. But the first rays of spring sunshine are inviting it out into the open air - after all, it has been storing up food for the past autumn, and its delicate nose will tell it where to find it again. It looks curiously out of its "drey" - the term is used by experts to describe the squirrel's nest.

Sculpture in bronze, cast using the Lost-Wax-Process, chiselled and patinated by hand. Size 28 x 15 x 11 cm (h/w/d). Weight approx. 2,2 kg. With suspension device.

Product link: https://www.arsmundi.de/en/garden-object-wall-sculpture-squirrel-looking-out-of-a-knothole-bronze-903054/