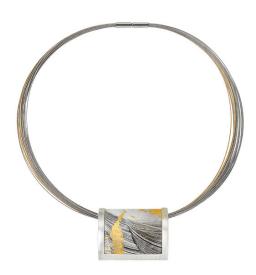

## Kreuchauff-Design: Necklace "Lumière"

## €358.00

Product no.: IN-754538

All the jewellery pieces of the "Painting + Structure" collection are unique. They contain fragments of paintings by the artist Jürgen Kreuchauff. The refinement with 24-carat gold leaf, 925 silver leaf, colour pigments and the merging of the components create unique colour and structure gradients.

Stainless steel wire partially gold plated, length 45 cm. Pendant made of 925 silver on Painting + Structure material, size 4 x 3.5 cm.

Product link: https://www.arsmundi.de/en/kreuchauff-design-necklace-lumiere-754538/